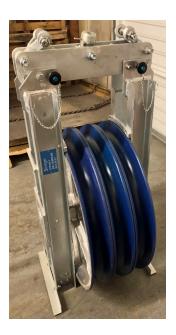

# **STR Series Bundle Block**

Heavy duty full frame block using steel framework, with A356-T6 aluminum alloy sheaves and UV resistant urethane lining. The center axle is 1045 steel by quenched and tempered heating. Optional Pac-Man style helicopter attachment available.

## Specs and Sizes (3 and 5 Bundle Configurations):