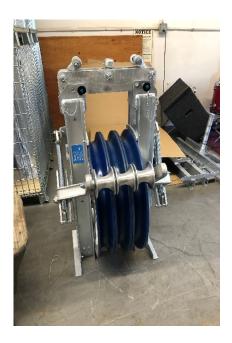

# **STR Series Bundle Block**

Heavy duty full frame block using steel framework, with A356-T6 aluminum alloy sheaves and UV resistant urethane lining. The center axle is 1045 steel by quenched and tempered heating. Optional Pac-Man style helicopter attachment available.

## Specs and Sizes (3 and 5 Bundle Configurations):