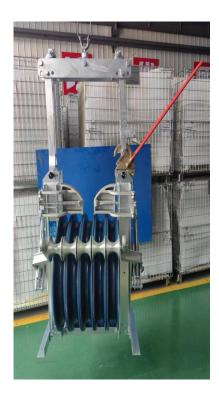

# **STR Series Bundle Block**

Heavy duty full frame block using steel framework, with A356-T6 aluminum alloy sheaves and UV resistant urethane lining. The center axle is 1045 steel by quenched and tempered heating. Optional Pac-Man style helicopter attachment available.

## Specs and Sizes (3 and 5 Bundle Configurations):